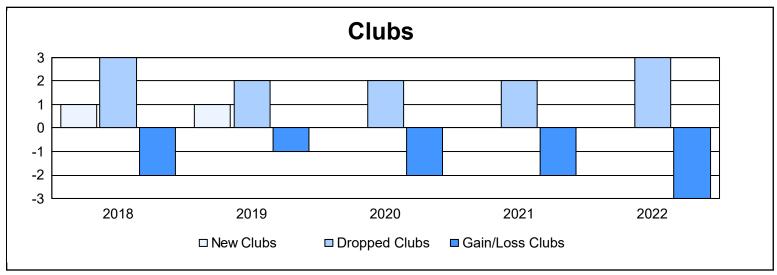

District 133 As of June 2022 Cumulative

| Year      | New<br>Clubs | Dropped<br>Clubs | Gain/<br>Loss<br>Clubs | New<br>Members | Charter<br>Members | Reinstate<br>Members | Transfer<br>Members | Total<br>Member<br>Added | Total<br>Members<br>Dropped | Gain/<br>Loss<br>Members |
|-----------|--------------|------------------|------------------------|----------------|--------------------|----------------------|---------------------|--------------------------|-----------------------------|--------------------------|
| 2017-2018 | 1            | 3                | -2                     | 123            | 22                 | 3                    | 2                   | 150                      | 214                         | -64                      |
| 2018-2019 | 1            | 2                | -1                     | 143            | 23                 | 2                    | 2                   | 170                      | 198                         | -28                      |
| 2019-2020 | 0            | 2                | -2                     | 74             | 0                  | 4                    | 1                   | 79                       | 177                         | -98                      |
| 2020-2021 | 0            | 2                | -2                     | 114            | 0                  | 8                    | 2                   | 124                      | 215                         | -91                      |
| 2021-2022 | 0            | 3                | -3                     | 151            | 2                  | 6                    | 4                   | 163                      | 183                         | -20                      |
| Average   | 0            | 2                | -2                     | 121            | 9                  | 5                    | 2                   | 137                      | 197                         | -60                      |