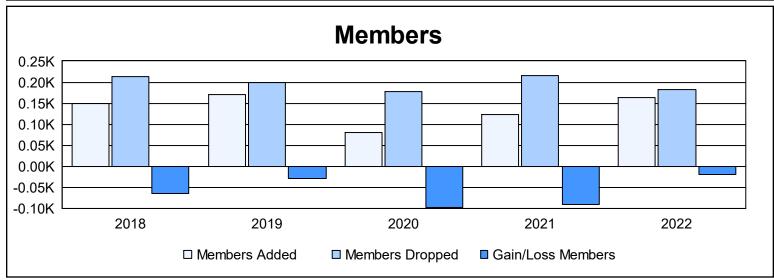

District 133 As of June 2022 Cumulative

| Year      | New<br>Clubs | Dropped<br>Clubs | Gain/<br>Loss<br>Clubs | New<br>Members | Charter<br>Members | Reinstate<br>Members | Transfer<br>Members | Total<br>Member<br>Added | Total<br>Members<br>Dropped | Gain/<br>Loss<br>Members |
|-----------|--------------|------------------|------------------------|----------------|--------------------|----------------------|---------------------|--------------------------|-----------------------------|--------------------------|
| 2017-2018 | 1            | 3                | -2                     | 123            | 22                 | 3                    | 2                   | 150                      | 214                         | -64                      |
| 2018-2019 | 1            | 2                | -1                     | 143            | 23                 | 2                    | 2                   | 170                      | 198                         | -28                      |
| 2019-2020 | 0            | 2                | -2                     | 74             | 0                  | 4                    | 1                   | 79                       | 177                         | -98                      |
| 2020-2021 | 0            | 2                | -2                     | 114            | 0                  | 8                    | 2                   | 124                      | 215                         | -91                      |
| 2021-2022 | 0            | 3                | -3                     | 151            | 2                  | 6                    | 4                   | 163                      | 183                         | -20                      |
| Average   | 0            | 2                | -2                     | 121            | 9                  | 5                    | 2                   | 137                      | 197                         | -60                      |